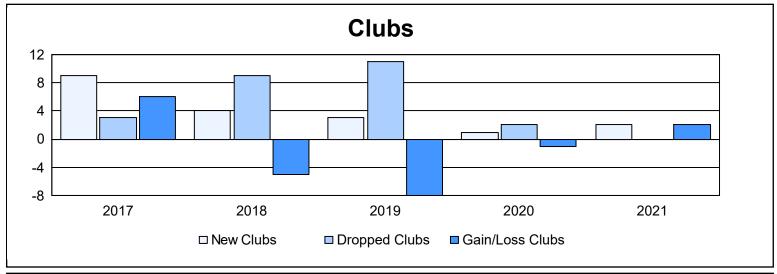

District 411 A As of June 2021 Cumulative

| Year      | New<br>Clubs | Dropped<br>Clubs | Gain/<br>Loss<br>Clubs | New<br>Members | Charter<br>Members | Reinstate<br>Members | Transfer<br>Members | Total<br>Member<br>Added | Total<br>Members<br>Dropped | Gain/<br>Loss<br>Members |
|-----------|--------------|------------------|------------------------|----------------|--------------------|----------------------|---------------------|--------------------------|-----------------------------|--------------------------|
| 2016-2017 | 9            | 3                | 6                      | 260            | 242                | 7                    | 4                   | 513                      | 305                         | 208                      |
| 2017-2018 | 4            | 9                | -5                     | 199            | 97                 | 10                   | 0                   | 306                      | 377                         | -71                      |
| 2018-2019 | 3            | 11               | -8                     | 89             | 91                 | 11                   | 3                   | 194                      | 502                         | -308                     |
| 2019-2020 | 1            | 2                | -1                     | 192            | 68                 | 15                   | 2                   | 277                      | 218                         | 59                       |
| 2020-2021 | 2            | 0                | 2                      | 226            | 46                 | 8                    | 9                   | 289                      | 241                         | 48                       |
| Average   | 4            | 5                | -1                     | 193            | 109                | 10                   | 4                   | 316                      | 329                         | -13                      |