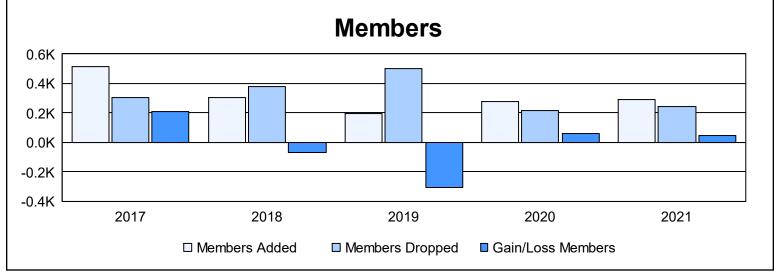

District 411 A As of June 2021 Cumulative

| Year      | New<br>Clubs | Dropped<br>Clubs | Gain/<br>Loss<br>Clubs | New<br>Members | Charter<br>Members | Reinstate<br>Members | Transfer<br>Members | Total<br>Member<br>Added | Total<br>Members<br>Dropped | Gain/<br>Loss<br>Members |
|-----------|--------------|------------------|------------------------|----------------|--------------------|----------------------|---------------------|--------------------------|-----------------------------|--------------------------|
| 2016-2017 | 9            | 3                | 6                      | 260            | 242                | 7                    | 4                   | 513                      | 305                         | 208                      |
| 2017-2018 | 4            | 9                | -5                     | 199            | 97                 | 10                   | 0                   | 306                      | 377                         | -71                      |
| 2018-2019 | 3            | 11               | -8                     | 89             | 91                 | 11                   | 3                   | 194                      | 502                         | -308                     |
| 2019-2020 | 1            | 2                | -1                     | 192            | 68                 | 15                   | 2                   | 277                      | 218                         | 59                       |
| 2020-2021 | 2            | 0                | 2                      | 226            | 46                 | 8                    | 9                   | 289                      | 241                         | 48                       |
| Average   | 4            | 5                | -1                     | 193            | 109                | 10                   | 4                   | 316                      | 329                         | -13                      |